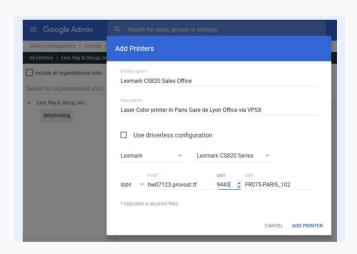

## Discover the benefits

Administrators define their print queues and they synchronized to Chrome OS devices via policies.

Additional LRS 'values add' functions include:

- Control tray options and commands for stapling
- Automatically add watermarks and security overlay to documents
- Pull-print integration using Gmail and Active Directory credentials concurrently
- Scan from MFD's to Google Drive